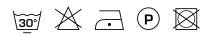

the whole fabric is dyed. This generates an exciting two-tone shading and a versatile colour palette. Clover is room-high and made from 100% recycled yarns.

#### **Specifications**

| Part ID                  | 0105770049              |
|--------------------------|-------------------------|
| Composition              | 100% recycled polyester |
| Width (cm)               | 300 cm                  |
| Weight (g/m1)            | 708 g/m1                |
| Lightfasness (scale 1-8) | 4                       |
| Certifications           | OEKOTEX                 |
| Color variants           | 38                      |
| Shrinkage (%)            | 1%                      |
| Roman blind suitable     | Yes                     |

#### Washing instructions

#### Industrial washing instructions



Does not apply.

### Product images