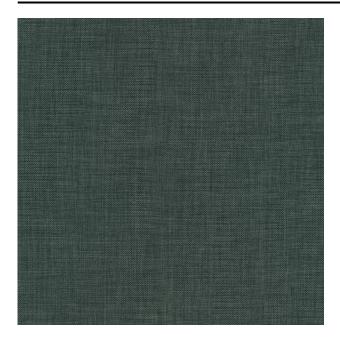

#### Description

A timeless, closed-weave curtain fabric with a square effect. The subtle sheen creates a trompe l'oeil in the fabric, giving it a playful and wavy appearance. The fabric is piece-dyed, meaning that the whole fabric is dyed. This generates an exciting two-tone shading and a versatile colour palette. Clover is room-high and made from 100% recycled yarns.

### Product images