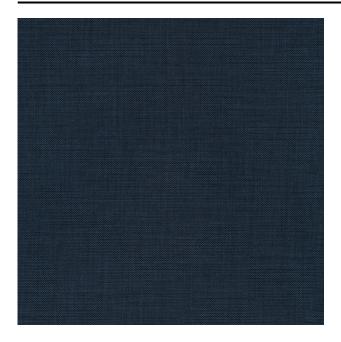

#### Description

A timeless, closed-weave curtain fabric with a square effect. The subtle sheen creates a trompe l'oeil in the fabric, giving it a playful and wavy appearance. The fabric is piece-dyed, meaning that the whole fabric is dyed. This generates an exciting two-tone shading and a versatile colour palette. Clover is room-high and made from 100% recycled yarns.

### Product images