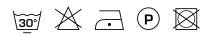

the whole fabric is dyed. This generates an exciting two-tone shading and a versatile colour palette. Clover is room-high and made from 100% recycled yarns.

#### **Specifications**

| Part ID                  | 0105770048              |
|--------------------------|-------------------------|
| Composition              | 100% recycled polyester |
| Width (cm)               | 300 cm                  |
| Weight (g/m1)            | 708 g/m1                |
| Lightfasness (scale 1-8) | 4                       |
| Certifications           | OEKOTEX                 |
| Color variants           | 38                      |
| Shrinkage (%)            | 1%                      |
| Roman blind suitable     | Yes                     |

#### Washing instructions

#### Industrial washing instructions



Does not apply.

### Product images