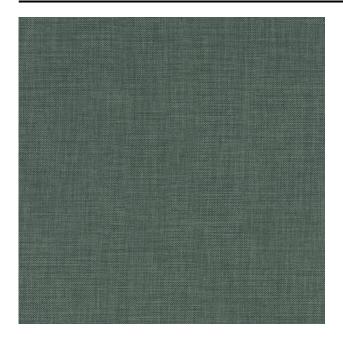

#### Description

A timeless, closed-weave curtain fabric with a square effect. The subtle sheen creates a trompe l'oeil in the fabric, giving it a playful and wavy appearance. The fabric is piece-dyed, meaning that the whole fabric is dyed. This generates an exciting two-tone shading and a versatile colour palette. Clover is room-high and made from 100% recycled yarns.

## **Product images**