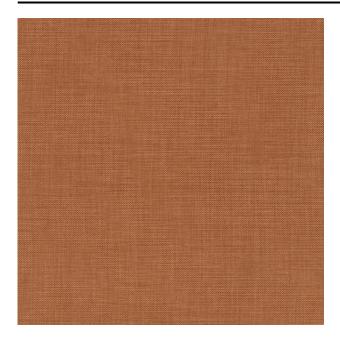

#### Description

A timeless, closed-weave curtain fabric with a square effect. The subtle sheen creates a trompe l'oeil in the fabric, giving it a playful and wavy appearance. The fabric is piece-dyed, meaning that the whole fabric is dyed. This generates an exciting two-tone shading and a versatile colour palette. Clover is room-high and made from 100% recycled yarns.

### Product images