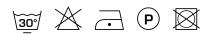

the whole fabric is dyed. This generates an exciting two-tone shading and a versatile colour palette. Clover is room-high and made from 100% recycled yarns.

#### **Specifications**

| Part ID                  | 0105770022              |
|--------------------------|-------------------------|
| Composition              | 100% recycled polyester |
| Width (cm)               | 300 cm                  |
| Weight (g/m1)            | 708 g/m1                |
| Lightfasness (scale 1-8) | 4                       |
| Certifications           | OEKOTEX                 |
| Color variants           | 38                      |
| Shrinkage (%)            | 1%                      |
| Roman blind suitable     | Yes                     |

#### Washing instructions

#### Industrial washing instructions



Does not apply.

### Product images