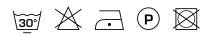

the whole fabric is dyed. This generates an exciting two-tone shading and a versatile colour palette. Clover is room-high and made from 100% recycled yarns.

#### **Specifications**

| Part ID                  | 0105770009              |
|--------------------------|-------------------------|
| Composition              | 100% recycled polyester |
| Width (cm)               | 300 cm                  |
| Weight (g/m1)            | 708 g/m1                |
| Lightfasness (scale 1-8) | 4                       |
| Certifications           | OEKOTEX                 |
| Color variants           | 38                      |
| Shrinkage (%)            | 1%                      |
| Roman blind suitable     | Yes                     |

#### Washing instructions

#### Industrial washing instructions



Does not apply.

### Product images