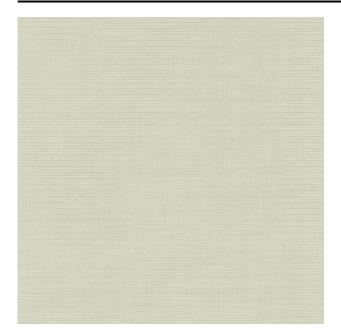

#### Description

A timeless, closed-weave curtain fabric with a square effect. The subtle sheen creates a trompe l'oeil in the fabric, giving it a playful and wavy appearance. The fabric is piece-dyed, meaning that the whole fabric is dyed. This generates an exciting two-tone shading and a versatile colour palette. Clover is room-high and made from 100% recycled yarns.

#### **Specifications**

| Part ID                  | 0105770001              |
|--------------------------|-------------------------|
| Composition              | 100% recycled polyester |
| Width (cm)               | 300 cm                  |
| Weight (g/m1)            | 708 g/m1                |
| Lightfasness (scale 1-8) | 4                       |
| Certifications           | OEKOTEX                 |
| Color variants           | 38                      |
| Shrinkage (%)            | 1%                      |
| Roman blind suitable     | Yes                     |
|                          |                         |