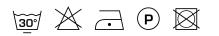

the whole fabric is dyed. This generates an exciting two-tone shading and a versatile colour palette. Clover is room-high and made from 100% recycled yarns.

#### **Specifications**

| Part ID                  | 0105770000              |
|--------------------------|-------------------------|
| Composition              | 100% recycled polyester |
| Width (cm)               | 300 cm                  |
| Weight (g/m1)            | 708 g/m1                |
| Lightfasness (scale 1-8) | 4                       |
| Certifications           | OEKOTEX                 |
| Color variants           | 38                      |
| Shrinkage (%)            | 1%                      |
| Roman blind suitable     | Yes                     |

#### Washing instructions

#### Industrial washing instructions



Does not apply.

### Product images