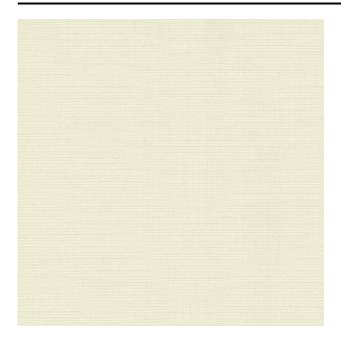

#### Description

A timeless, closed-weave curtain fabric with a square effect. The subtle sheen creates a trompe l'oeil in the fabric, giving it a playful and wavy appearance. The fabric is piece-dyed, meaning that the whole fabric is dyed. This generates an exciting two-tone shading and a versatile colour palette. Clover is room-high and made from 100% recycled yarns.

### Product images