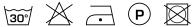

ifications**

| Part ID                  | 0105760002                         |
|--------------------------|------------------------------------|
| Composition              | 100% recycled polyester trevira cs |
| Width (cm)               | 300 cm                             |
| Weight (g/m1)            | 420 g/m1                           |
| Lightfasness (scale 1-8) | 5                                  |
| Flameretardant           | Yes                                |
| Certifications           | OEKOTEX                            |
| Color variants           | 12                                 |
| Shrinkage (%)            | 1%                                 |
|                          |                                    |

### Washing instructions

Industrial washing instructions











Does not apply.

## **Product images**