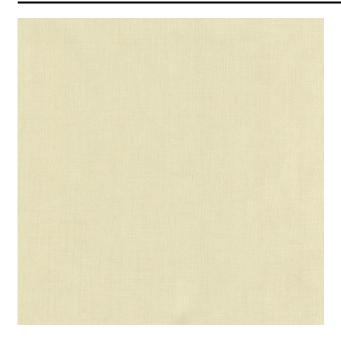

### Description

A timeless curtain fabric with a woollen feel that is wonderfully soft to the touch. Woven with an even but naturallooking structure in a combination of several shades that invite you to take a closer look. Chalk is room-high, woven from 100% recycled yarns and suitable for projects due to its fire-retardant properties.