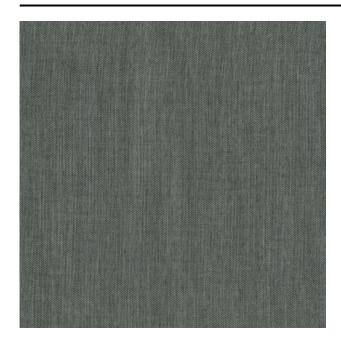

### Description

A timeless curtain fabric with a woollen feel that is wonderfully soft to the touch. Woven with an even but naturallooking structure in a combination of several shades that invite you to take a closer look. Chalk is room-high, woven from 100% recycled yarns and suitable for projects due to its fire-retardant properties.

## **Product images**