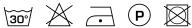

ifications**

| Part ID                  | 0105760088                         |
|--------------------------|------------------------------------|
| Composition              | 100% recycled polyester trevira cs |
| Width (cm)               | 300 cm                             |
| Weight (g/m1)            | 420 g/m1                           |
| Lightfasness (scale 1-8) | 5                                  |
| Flameretardant           | Yes                                |
| Certifications           | OEKOTEX                            |
| Color variants           | 12                                 |
| Shrinkage (%)            | 1%                                 |
|                          |                                    |

### Washing instructions

Industrial washing instructions











Does not apply.

## **Product images**