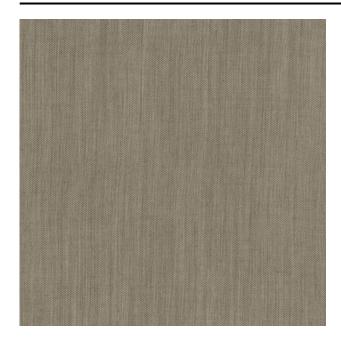

### Description

A timeless curtain fabric with a woollen feel that is wonderfully soft to the touch. Woven with an even but naturallooking structure in a combination of several shades that invite you to take a closer look. Chalk is room-high, woven from 100% recycled yarns and suitable for projects due to its fire-retardant properties.

## **Specifications**

| Part ID                  | 0105760071                         |
|--------------------------|------------------------------------|
| Composition              | 100% recycled polyester trevira cs |
| Width (cm)               | 300 cm                             |
| Weight (g/m1)            | 420 g/m1                           |
| Lightfasness (scale 1-8) | 5                                  |
| Flameretardant           | Yes                                |
| Certifications           | OEKOTEX                            |
| Color variants           | 12                                 |
| Shrinkage (%)            | 1%                                 |
|                          |                                    |