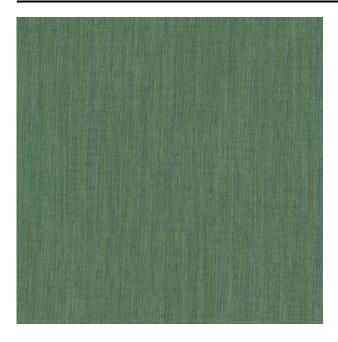

#### Description

A timeless curtain fabric with a woollen feel that is wonderfully soft to the touch. Woven with an even but naturallooking structure in a combination of several shades that invite you to take a closer look. Chalk is room-high, woven from 100% recycled yarns and suitable for projects due to its fire-retardant properties.

### Product images