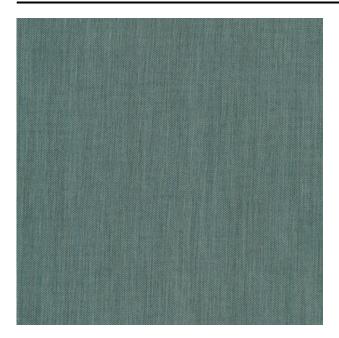

### Description

A timeless curtain fabric with a woollen feel that is wonderfully soft to the touch. Woven with an even but naturallooking structure in a combination of several shades that invite you to take a closer look. Chalk is room-high, woven from 100% recycled yarns and suitable for projects due to its fire-retardant properties.

## **Product images**