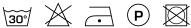

ifications**

| Part ID                  | 0105760012                         |
|--------------------------|------------------------------------|
| Composition              | 100% recycled polyester trevira cs |
| Width (cm)               | 300 cm                             |
| Weight (g/m1)            | 420 g/m1                           |
| Lightfasness (scale 1-8) | 5                                  |
| Flameretardant           | Yes                                |
| Certifications           | OEKOTEX                            |
| Color variants           | 12                                 |
| Shrinkage (%)            | 1%                                 |
|                          |                                    |

### Washing instructions

Industrial washing instructions











Does not apply.

## **Product images**