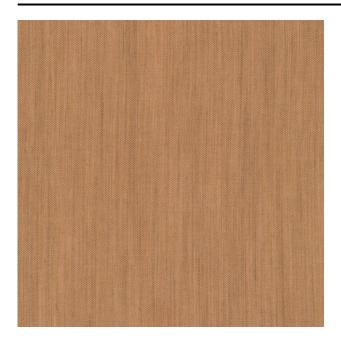

### Description

A timeless curtain fabric with a woollen feel that is wonderfully soft to the touch. Woven with an even but naturallooking structure in a combination of several shades that invite you to take a closer look. Chalk is room-high, woven from 100% recycled yarns and suitable for projects due to its fire-retardant properties.

## **Specifications**

| Part ID                  | 0105760012                         |
|--------------------------|------------------------------------|
| Composition              | 100% recycled polyester trevira cs |
| Width (cm)               | 300 cm                             |
| Weight (g/m1)            | 420 g/m1                           |
| Lightfasness (scale 1-8) | 5                                  |
| Flameretardant           | Yes                                |
| Certifications           | OEKOTEX                            |
| Color variants           | 12                                 |
| Shrinkage (%)            | 1%                                 |
|                          |                                    |