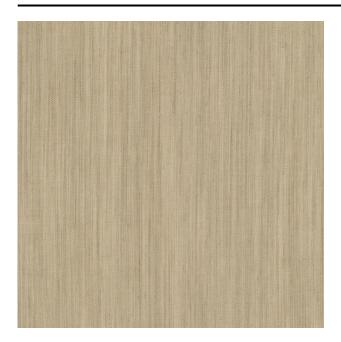

### Description

A timeless curtain fabric with a woollen feel that is wonderfully soft to the touch. Woven with an even but naturallooking structure in a combination of several shades that invite you to take a closer look. Chalk is room-high, woven from 100% recycled yarns and suitable for projects due to its fire-retardant properties.

## **Product images**