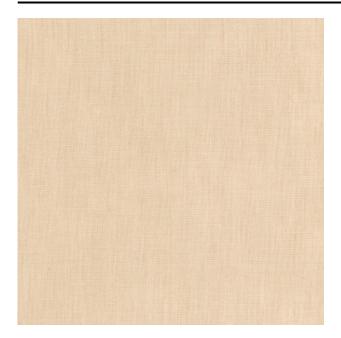

#### Description

A subtle, sheer curtain fabric with an elegant sheen. The speckled yarns hold your gaze and give the fabric a pleasant rustle, like a delicate interruption in the rhythm of the fabric. The small variations in the weave create a wavy undertone. The curtain allows you to regulate daylight as well as allowing colour to swirl into the room. Alpha is room-high, woven from 100% recycled yarns and suitable for projects due to its fire-retardant properties.

## **Product images**