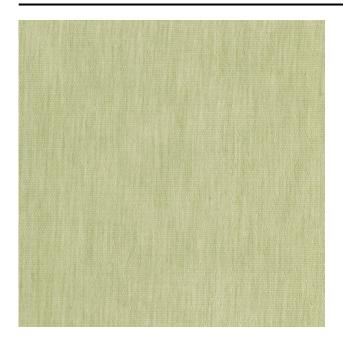

#### Description

A subtle, sheer curtain fabric with an elegant sheen. The speckled yarns hold your gaze and give the fabric a pleasant rustle, like a delicate interruption in the rhythm of the fabric. The small variations in the weave create a wavy undertone. The curtain allows you to regulate daylight as well as allowing colour to swirl into the room. Alpha is room-high, woven from 100% recycled yarns and suitable for projects due to its fire-retardant properties.

#### **Specifications**

| Part ID                  | 0105750005                                                 |
|--------------------------|------------------------------------------------------------|
| Composition              | 94% recycled polyester trevira cs, 6% polyester trevira cs |
| Width (cm)               | 300 cm                                                     |
| Weight (g/m1)            | 240 g/m1                                                   |
| Lightfasness (scale 1-8) | 5                                                          |
| Flameretardant           | Yes                                                        |
| Certifications           | OEKOTEX                                                    |
| Color variants           | 9                                                          |
| Shrinkage (%)            | 1%                                                         |
|                          |                                                            |