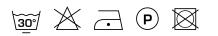

------------|
| Composition              | 94% recycled polyester trevira cs, 6% polyester trevira cs |
| Width (cm)               | 300 cm                                                     |
| Weight (g/m1)            | 240 g/m1                                                   |
| Lightfasness (scale 1-8) | 5                                                          |
| Flameretardant           | Yes                                                        |
| Certifications           | OEKOTEX                                                    |
| Color variants           | 9                                                          |
| Shrinkage (%)            | 1%                                                         |

#### Washing instructions

#### Industrial washing instructions



Does not apply.

### Product images