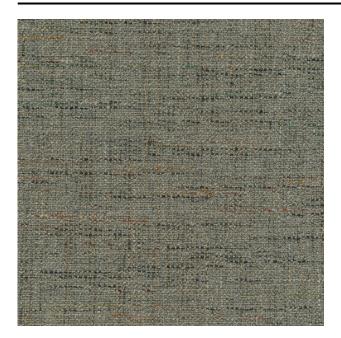

#### Description

Vintage points to the future in this upholstery fabric with a tweed effect. In each available option the combination of colours and materials creates maximum effect. The weave has a block detail and this fabric is the perfect match with your classic vintage pieces.

### **Product images**