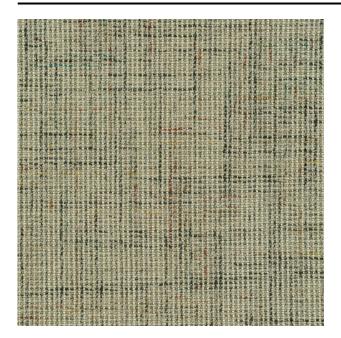

#### Description

Vintage points to the future in this upholstery fabric with a tweed effect. In each available option the combination of colours and materials creates maximum effect. The weave has a block detail and this fabric is the perfect match with your classic vintage pieces.

### **Product images**