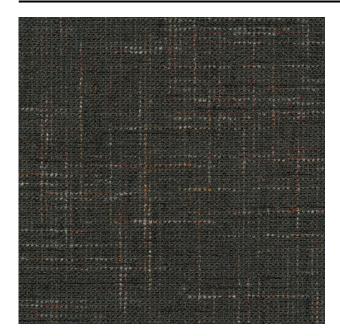

#### Description

Vintage points to the future in this upholstery fabric with a tweed effect. In each available option the combination of colours and materials creates maximum effect. The weave has a block detail and this fabric is the perfect match with your classic vintage pieces.

### **Product images**