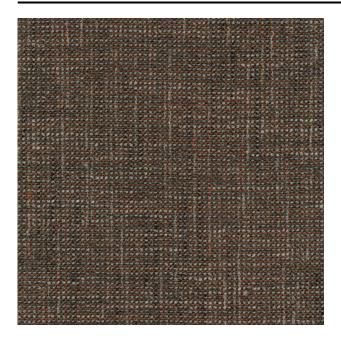

#### Description

Vintage points to the future in this upholstery fabric with a tweed effect. In each available option the combination of colours and materials creates maximum effect. The weave has a block detail and this fabric is the perfect match with your classic vintage pieces.

### **Product images**