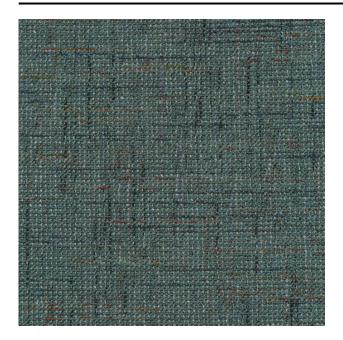

#### Description

Vintage points to the future in this upholstery fabric with a tweed effect. In each available option the combination of colours and materials creates maximum effect. The weave has a block detail and this fabric is the perfect match with your classic vintage pieces.

### **Product images**