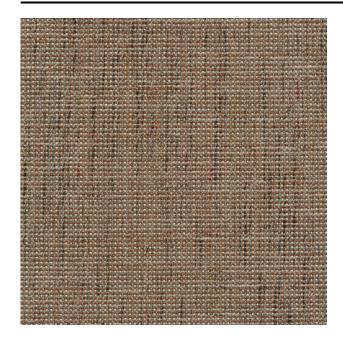

#### Description

Vintage points to the future in this upholstery fabric with a tweed effect. In each available option the combination of colours and materials creates maximum effect. The weave has a block detail and this fabric is the perfect match with your classic vintage pieces.

#### **Specifications**

| Part ID                  | 0400250012                                                    |
|--------------------------|---------------------------------------------------------------|
| Composition              | 45% polyester, 40% acrylic, 11% cotton, 2% polyamide, 2% wool |
| Width (cm)               | 140 cm                                                        |
| Weight (g/m1)            | 770 g/m1                                                      |
| Lightfasness (scale 1-8) | 5                                                             |
| Pilling                  | 4                                                             |
| Wear resistance          | 100000                                                        |
| Color variants           | 13                                                            |
| Shrinkage (%)            | 1%                                                            |
|                          |                                                               |