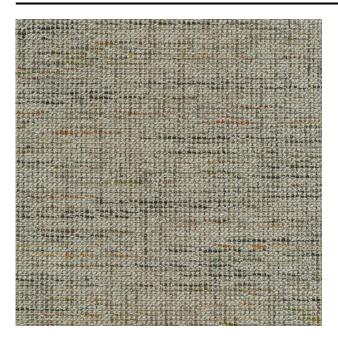

#### Description

Vintage points to the future in this upholstery fabric with a tweed effect. In each available option the combination of colours and materials creates maximum effect. The weave has a block detail and this fabric is the perfect match with your classic vintage pieces.