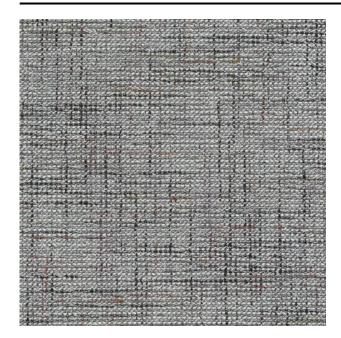

#### Description

Vintage points to the future in this upholstery fabric with a tweed effect. In each available option the combination of colours and materials creates maximum effect. The weave has a block detail and this fabric is the perfect match with your classic vintage pieces.

#### **Specifications**

| Part ID                  | 0400250008                                                    |
|--------------------------|---------------------------------------------------------------|
| Composition              | 45% polyester, 40% acrylic, 11% cotton, 2% polyamide, 2% wool |
| Width (cm)               | 140 cm                                                        |
| Weight (g/m1)            | 770 g/m1                                                      |
| Lightfasness (scale 1-8) | 5                                                             |
| Pilling                  | 4                                                             |
| Wear resistance          | 100000                                                        |
| Color variants           | 13                                                            |
| Shrinkage (%)            | 1%                                                            |
|                          |                                                               |