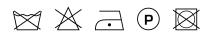

--------------------------------------------|
| Composition              | 36% virgin wool, 35% acrylic, 22% polyester, 7% cotton |
| Width (cm)               | 140 cm                                                 |
| Weight (g/m1)            | 728 g/m1                                               |
| Lightfasness (scale 1-8) | 7                                                      |
| Pilling                  | 4                                                      |
| Wear resistance          | 80000                                                  |
| Color variants           | 26                                                     |
| Shrinkage (%)            | 2%                                                     |

#### Washing instructions

#### Industrial washing instructions



Does not apply.

### Product images