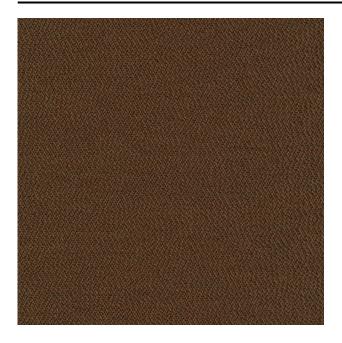

#### Description

a contemporary interpretation of a classic bouclé upholstery fabric. Woven using a mix of materials with wool in the lead. A soft, dynamic fabric for many applications. Alto is available in an extensive contemporary colour palette, including both vibrant warm tones and soft natural colours.

### Product images