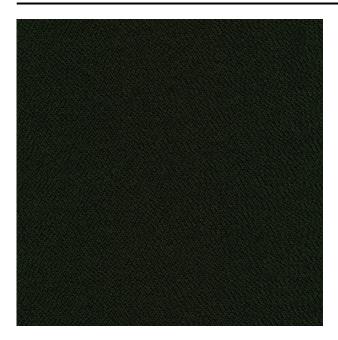

#### Description

a contemporary interpretation of a classic bouclé upholstery fabric. Woven using a mix of materials with wool in the lead. A soft, dynamic fabric for many applications. Alto is available in an extensive contemporary colour palette, including both vibrant warm tones and soft natural colours.

### **Product images**