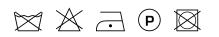

23% viscose, 20% polyester, 11% cotton, 11%<br>linen |
| Width (cm)               | 140 cm                                                            |
| Weight (g/m1)            | 966 g/m1                                                          |
| Lightfasness (scale 1-8) | 5                                                                 |
| Pilling                  | 3-4                                                               |
| Wear resistance          | 100000                                                            |
| Color variants           | 19                                                                |
| Shrinkage (%)            | 1%                                                                |

#### Washing instructions

#### Industrial washing instructions



Does not apply.

## **Product images**