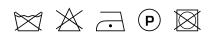

23% viscose, 20% polyester, 11% cotton, 11%<br>linen |
| Width (cm)               | 140 cm                                                            |
| Weight (g/m1)            | 966 g/m1                                                          |
| Lightfasness (scale 1-8) | 5                                                                 |
| Pilling                  | 3-4                                                               |
| Wear resistance          | 100000                                                            |
| Color variants           | 19                                                                |
| Shrinkage (%)            | 1%                                                                |

#### Washing instructions

#### Industrial washing instructions



Does not apply.

### **Product images**