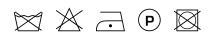

23% viscose, 20% polyester, 11% cotton, 11%<br>linen |
| Width (cm)               | 140 cm                                                            |
| Weight (g/m1)            | 966 g/m1                                                          |
| Lightfasness (scale 1-8) | 5                                                                 |
| Pilling                  | 3-4                                                               |
| Wear resistance          | 100000                                                            |
| Color variants           | 19                                                                |
| Shrinkage (%)            | 1%                                                                |

#### Washing instructions

#### Industrial washing instructions



Does not apply.

### Product images