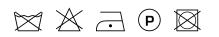

23% viscose, 20% polyester, 11% cotton, 11%<br>linen |
| Width (cm)               | 140 cm                                                            |
| Weight (g/m1)            | 966 g/m1                                                          |
| Lightfasness (scale 1-8) | 5                                                                 |
| Pilling                  | 3-4                                                               |
| Wear resistance          | 100000                                                            |
| Color variants           | 19                                                                |
| Shrinkage (%)            | 1%                                                                |

#### Washing instructions

#### Industrial washing instructions



Does not apply.

### Product images