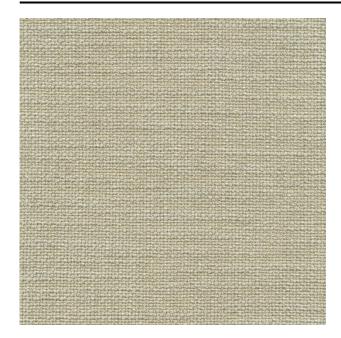

#### Description

A course, structured premium upholstery fabric in a matt look. Part synthetic, part naturel content; this fabric shows the best of both worlds. First impression is of a linen look fabric. Available in an extensive range of natural colours, with a few bolder addition, and some duo-tones.

#### **Specifications**

| Part ID                  | 0400230002                                                     |
|--------------------------|----------------------------------------------------------------|
| Composition              | 35% acrylic, 23% viscose, 20% polyester, 11% cotton, 11% linen |
| Width (cm)               | 140 cm                                                         |
| Weight (g/m1)            | 966 g/m1                                                       |
| Lightfasness (scale 1-8) | 5                                                              |
| Pilling                  | 3-4                                                            |
| Wear resistance          | 100000                                                         |
| Color variants           | 19                                                             |
| Shrinkage (%)            | 1%                                                             |
|                          |                                                                |

### **Product images**