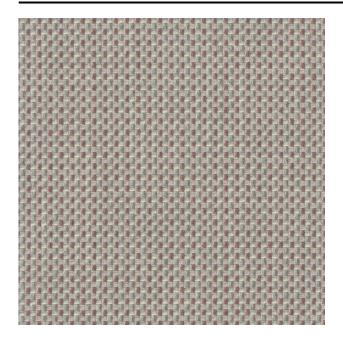

#### Description

Superb dobby woven upholstery fabric in 100% wool. Panama plus is the bolder version of the Panama. Available in a range of 10 carefully selected colour pallets.

#### **Specifications**

| Part ID                  | 0421320029                                 |
|--------------------------|--------------------------------------------|
| Composition              | 80% virgin wool, 10% polyester, 10% cotton |
| Width (cm)               | 140 cm                                     |
| Weight (g/m1)            | 1080 g/m1                                  |
| Lightfasness (scale 1-8) | 5                                          |
| Pilling                  | 4                                          |
| Wear resistance          | 90000                                      |
| Flameretardant           | Yes                                        |
| Certifications           | OEKOTEX                                    |
| Color variants           | 10                                         |
|                          |                                            |