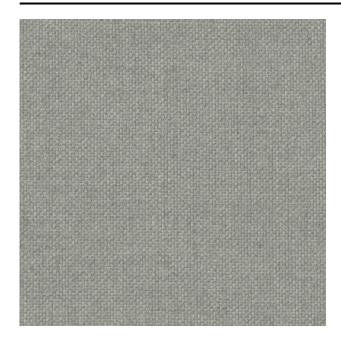

#### Description

Superb dobby woven upholstery fabric in 100% wool. Panama gets its name from the double threaded 'Panama' binding in which it is woven. Available in a range of 42 subtle warp and weft colour combinations.

## **Product images**