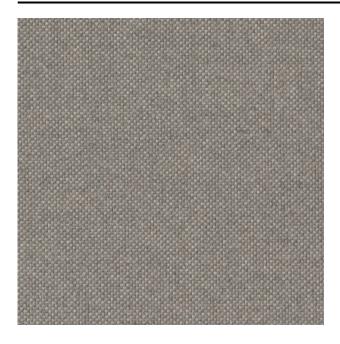

#### Description

Superb dobby woven upholstery fabric in 100% wool. Panama gets its name from the double threaded 'Panama' binding in which it is woven. Available in a range of 42 subtle warp and weft colour combinations.

#### Specifications

| Part ID                  | 0421310097       |
|--------------------------|------------------|
| Composition              | 100% virgin wool |
| Width (cm)               | 140 cm           |
| Weight (g/m1)            | 1000 g/m1        |
| Lightfasness (scale 1-8) | 5                |
| Pilling                  | 4                |
| Wear resistance          | 60000            |
| Flameretardant           | Yes              |
| Certifications           | OEKOTEX          |
| Color variants           | 42               |
|                          |                  |