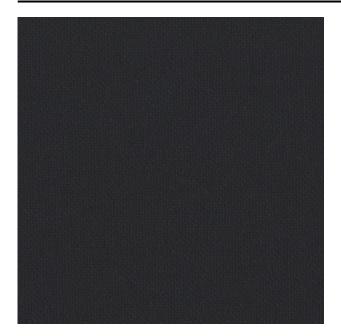

#### Description

Superb dobby woven upholstery fabric in 100% wool. Panama gets its name from the double threaded 'Panama' binding in which it is woven. Available in a range of 42 subtle warp and weft colour combinations.

## **Product images**