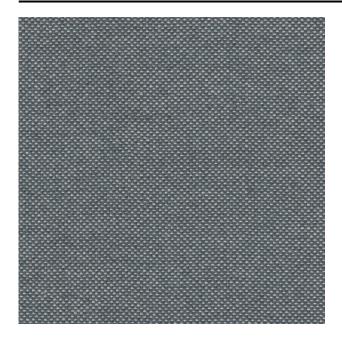

#### Description

Superb dobby woven upholstery fabric in 100% wool. Panama gets its name from the double threaded 'Panama' binding in which it is woven. Available in a range of 42 subtle warp and weft colour combinations.

#### Specifications

| Part ID                  | 0421310084       |
|--------------------------|------------------|
| Composition              | 100% virgin wool |
| Width (cm)               | 140 cm           |
| Weight (g/m1)            | 1000 g/m1        |
| Lightfasness (scale 1-8) | 5                |
| Pilling                  | 4                |
| Wear resistance          | 60000            |
| Flameretardant           | Yes              |
| Certifications           | OEKOTEX          |
| Color variants           | 42               |
|                          |                  |