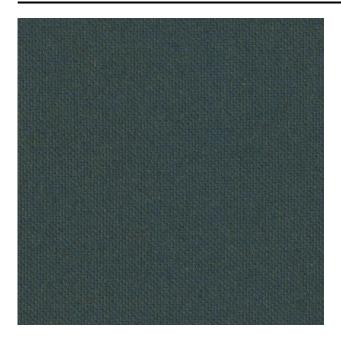

double threaded 'Panama' binding in which it is woven. Available in a range of 42 subtle warp and weft colour combinations.

#### **Specifications**

| Part ID                  | 0421310075       |
|--------------------------|------------------|
| Composition              | 100% virgin wool |
| Width (cm)               | 140 cm           |
| Weight (g/m1)            | 1000 g/m1        |
| Lightfasness (scale 1-8) | 5                |
| Pilling                  | 4                |
| Wear resistance          | 60000            |
| Flameretardant           | Yes              |
| Certifications           | OEKOTEX          |
| Color variants           | 42               |

#### Washing instructions

Industrial washing instructions

⊠ X ⊠ P ⊠









Does not apply.

### **Product images**