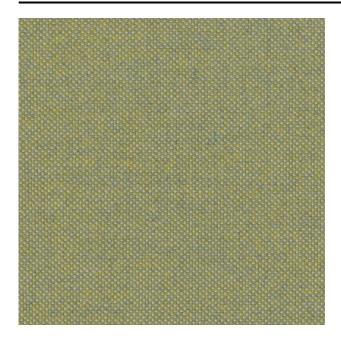

#### Description

Superb dobby woven upholstery fabric in 100% wool. Panama gets its name from the double threaded 'Panama' binding in which it is woven. Available in a range of 42 subtle warp and weft colour combinations.

#### Specifications

| Part ID                  | 0421310065       |
|--------------------------|------------------|
| Composition              | 100% virgin wool |
| Width (cm)               | 140 cm           |
| Weight (g/m1)            | 1000 g/m1        |
| Lightfasness (scale 1-8) | 5                |
| Pilling                  | 4                |
| Wear resistance          | 60000            |
| Flameretardant           | Yes              |
| Certifications           | OEKOTEX          |
| Color variants           | 42               |