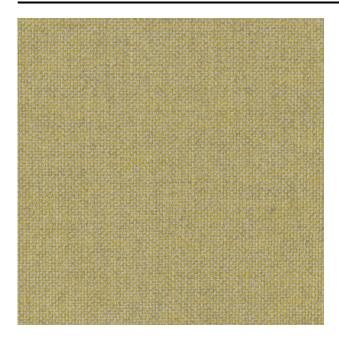

#### Description

Superb dobby woven upholstery fabric in 100% wool. Panama gets its name from the double threaded 'Panama' binding in which it is woven. Available in a range of 42 subtle warp and weft colour combinations.

#### Specifications

| Part ID                  | 0421310060       |
|--------------------------|------------------|
| Composition              | 100% virgin wool |
| Width (cm)               | 140 cm           |
| Weight (g/m1)            | 1000 g/m1        |
| Lightfasness (scale 1-8) | 5                |
| Pilling                  | 4                |
| Wear resistance          | 60000            |
| Flameretardant           | Yes              |
| Certifications           | OEKOTEX          |
| Color variants           | 42               |
|                          |                  |