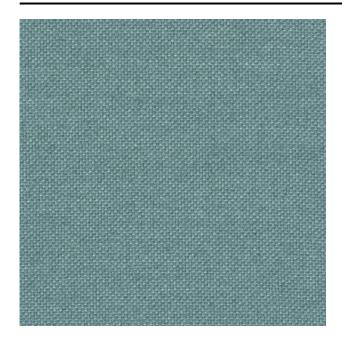

#### Description

Superb dobby woven upholstery fabric in 100% wool. Panama gets its name from the double threaded 'Panama' binding in which it is woven. Available in a range of 42 subtle warp and weft colour combinations.

#### Specifications

| Part ID                  | 0421310058       |
|--------------------------|------------------|
| Composition              | 100% virgin wool |
| Width (cm)               | 140 cm           |
| Weight (g/m1)            | 1000 g/m1        |
| Lightfasness (scale 1-8) | 5                |
| Pilling                  | 4                |
| Wear resistance          | 60000            |
| Flameretardant           | Yes              |
| Certifications           | OEKOTEX          |
| Color variants           | 42               |
| Color variants           | 42               |