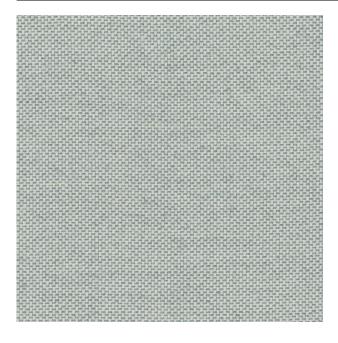

#### Description

Superb dobby woven upholstery fabric in 100% wool. Panama gets its name from the double threaded 'Panama' binding in which it is woven. Available in a range of 42 subtle warp and weft colour combinations.

#### Specifications

| Part ID                  | 0421310049       |
|--------------------------|------------------|
| Composition              | 100% virgin wool |
| Width (cm)               | 140 cm           |
| Weight (g/m1)            | 1000 g/m1        |
| Lightfasness (scale 1-8) | 5                |
| Pilling                  | 4                |
| Wear resistance          | 60000            |
| Flameretardant           | Yes              |
| Certifications           | OEKOTEX          |
| Color variants           | 42               |
|                          |                  |