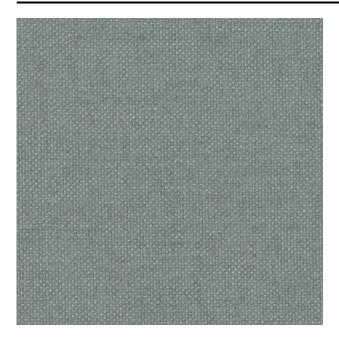

#### Description

Superb dobby woven upholstery fabric in 100% wool. Panama gets its name from the double threaded 'Panama' binding in which it is woven. Available in a range of 42 subtle warp and weft colour combinations.

### **Product images**