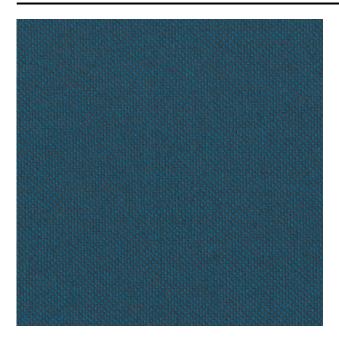

#### Description

Superb dobby woven upholstery fabric in 100% wool. Panama gets its name from the double threaded 'Panama' binding in which it is woven. Available in a range of 42 subtle warp and weft colour combinations.

## **Product images**