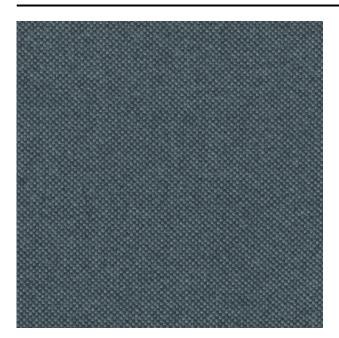

#### Description

Superb dobby woven upholstery fabric in 100% wool. Panama gets its name from the double threaded 'Panama' binding in which it is woven. Available in a range of 42 subtle warp and weft colour combinations.

#### **Specifications**

| Part ID                  | 0421310043       |
|--------------------------|------------------|
| Composition              | 100% virgin wool |
| Width (cm)               | 140 cm           |
| Weight (g/m1)            | 1000 g/m1        |
| Lightfasness (scale 1-8) | 5                |
| Pilling                  | 4                |
| Wear resistance          | 60000            |
| Flameretardant           | Yes              |
| Certifications           | OEKOTEX          |
| Color variants           | 42               |

### **Product images**