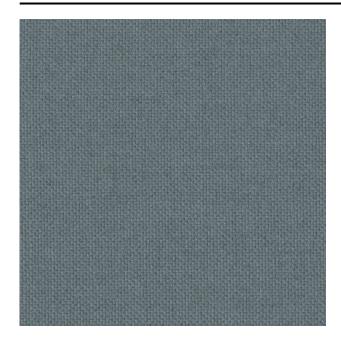

#### Description

Superb dobby woven upholstery fabric in 100% wool. Panama gets its name from the double threaded 'Panama' binding in which it is woven. Available in a range of 42 subtle warp and weft colour combinations.

## **Product images**