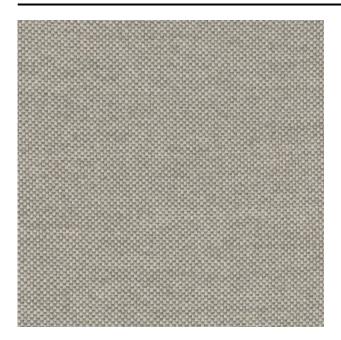

#### Description

Superb dobby woven upholstery fabric in 100% wool. Panama gets its name from the double threaded 'Panama' binding in which it is woven. Available in a range of 42 subtle warp and weft colour combinations.

## **Product images**