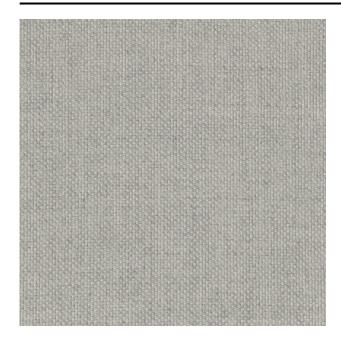

#### Description

Superb dobby woven upholstery fabric in 100% wool. Panama gets its name from the double threaded 'Panama' binding in which it is woven. Available in a range of 42 subtle warp and weft colour combinations.

## **Product images**