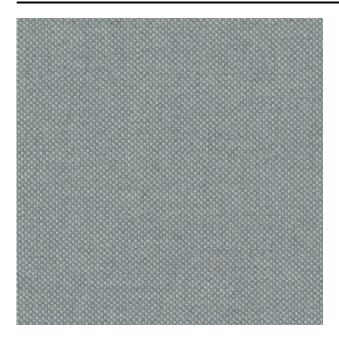

#### Description

Superb dobby woven upholstery fabric in 100% wool. Panama gets its name from the double threaded 'Panama' binding in which it is woven. Available in a range of 42 subtle warp and weft colour combinations.

#### Specifications

| Part ID                  | 0421310004       |
|--------------------------|------------------|
| Composition              | 100% virgin wool |
| Width (cm)               | 140 cm           |
| Weight (g/m1)            | 1000 g/m1        |
| Lightfasness (scale 1-8) | 5                |
| Pilling                  | 4                |
| Wear resistance          | 60000            |
| Flameretardant           | Yes              |
| Certifications           | OEKOTEX          |
| Color variants           | 42               |
|                          |                  |