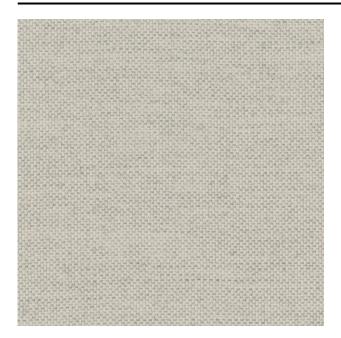

#### Description

Superb dobby woven upholstery fabric in 100% wool. Panama gets its name from the double threaded 'Panama' binding in which it is woven. Available in a range of 42 subtle warp and weft colour combinations.

## **Product images**